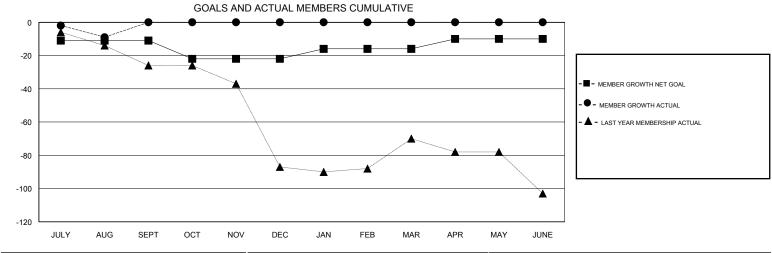

## District 16 N

Results as of: 08/31/2018

| DROPPED CLUBS: 0 |    | 7 CLUBS OF 59 ADDED 1 OR MORE<br>NEW MEMBERS | GENDER DISTRIBUTION           MALE         1,045 (72.82%)           FEMALE         390 (27.18%) |                   |     |
|------------------|----|----------------------------------------------|-------------------------------------------------------------------------------------------------|-------------------|-----|
| DROPPED MEMBERS  |    |                                              | Women Percentage Fisca                                                                          | al Year Goal: 35% |     |
| DECEASED         | 2  | CLICK HERE FOR CUMULATIVE  MEMBERSHIP DATA   | TOTAL FAMILY UNIT MEMBERS                                                                       |                   | 220 |
| CLUB CANCELLED   | 0  |                                              | FAMILY MEMBERS PAYING HALF DUES                                                                 |                   | 444 |
| OTHER            | 20 |                                              |                                                                                                 |                   | 114 |
| TOTAL            | 22 |                                              |                                                                                                 |                   |     |