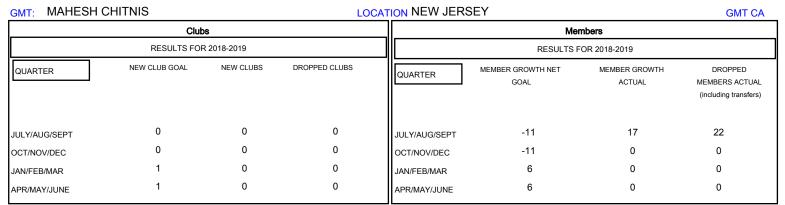

## District 16 N

Results as of: 08/31/2018

| DROPPED CLUBS: 0 |    | 7 CLUBS OF 59 ADDED 1 OR MORE<br>NEW MEMBERS | GENDER DISTRIBUTION           MALE         1,045 (72.82%)           FEMALE         390 (27.18%) |                   |     |
|------------------|----|----------------------------------------------|-------------------------------------------------------------------------------------------------|-------------------|-----|
| DROPPED MEMBERS  |    |                                              | Women Percentage Fisca                                                                          | al Year Goal: 35% |     |
| DECEASED         | 2  | CLICK HERE FOR CUMULATIVE  MEMBERSHIP DATA   | TOTAL FAMILY UNIT MEMBERS                                                                       |                   | 220 |
| CLUB CANCELLED   | 0  |                                              | FAMILY MEMBERS PAYING HALF DUES                                                                 |                   | 444 |
| OTHER            | 20 |                                              |                                                                                                 |                   | 114 |
| TOTAL            | 22 |                                              |                                                                                                 |                   |     |