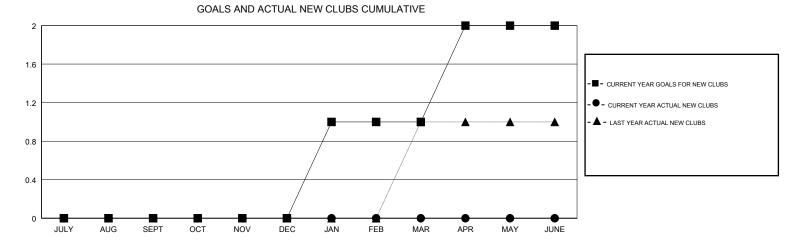

## District 16 N

Results as of: 08/31/2018

| DROPPED CLUBS: 0 |    | 7 CLUBS OF 59 ADDED 1 OR MORE<br>NEW MEMBERS | GENDER DISTRIBUTION           MALE         1,045 (72.82%)           FEMALE         390 (27.18%) |                   |     |
|------------------|----|----------------------------------------------|-------------------------------------------------------------------------------------------------|-------------------|-----|
| DROPPED MEMBERS  |    |                                              | Women Percentage Fisca                                                                          | al Year Goal: 35% |     |
| DECEASED         | 2  | CLICK HERE FOR CUMULATIVE  MEMBERSHIP DATA   | TOTAL FAMILY UNIT MEMBERS                                                                       |                   | 220 |
| CLUB CANCELLED   | 0  |                                              | FAMILY MEMBERS PAYING HALF DUES                                                                 |                   | 444 |
| OTHER            | 20 |                                              |                                                                                                 |                   | 114 |
| TOTAL            | 22 |                                              |                                                                                                 |                   |     |